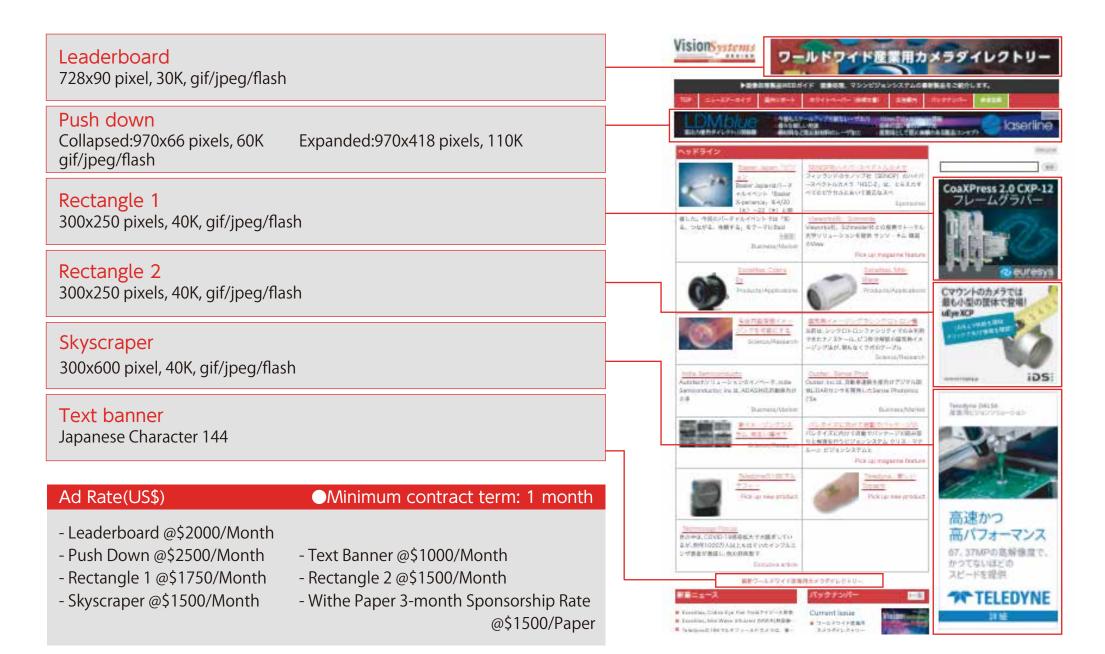

-----|-------------|-----------|-------------------|--------|-----------|-----------|
| SPECS | 4C Full Page           | 3,750       | 3,500     | Cover 2           | 4,200  | 180×255mm | 210×280mm |
|       | 1C Full Page           | 3,000       | 2,500     | Cover 3, Page1    | 4,000  |           |           |
|       | * All Rates are gross. |             |           | Cover 4           | 4,500  |           |           |
|       | Mechanical Spece       | 5 Live Area | Trim (mm) |                   |        |           |           |
|       | Full Page              | 180×255     | 210×280   |                   |        |           |           |
|       | CV4                    | 180×255     | 210×280   |                   |        |           |           |

# **DIGITAL ADVERTISING**





# NATIVE ADVERTISING



#### [About Native Ads]

Feature your high-performingcontent on our brand site through native ad placements and benefit from our highly trafficked sites that attract qualified professionals.

#### [Native Ad Specs]

#### [Native1]

Native ad deliverables include an image + text with URL that link back to your website.

#### Specs

- Image: up to W130px, H112px
- or text up to 62 Japanese charactors
- Headline text: up to 18 Japanese characters
- Click through link

#### [Native2]

Sponsored Content with native advertising placements showcase your content in our channels, replicating form and function and attracting users to quality content.

#### Specs

- Image: up to W130px, H112px
- Headline: up to 18 Japanese characters
- Contents( Text, Image, Youtube, Video,