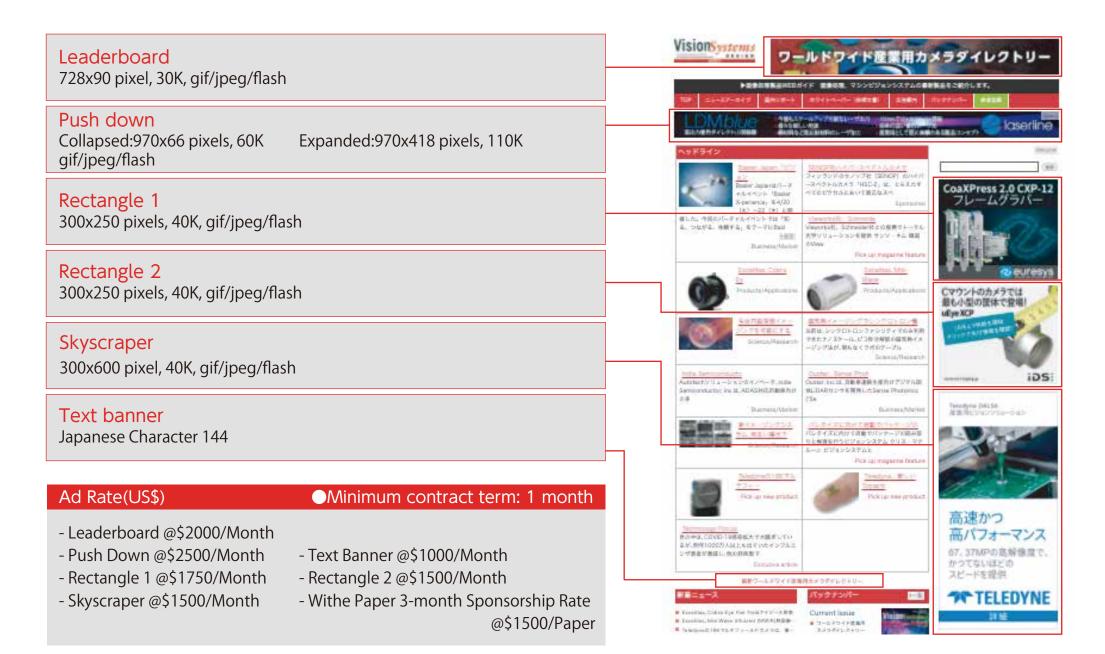

## Specs

- Image: up to W130px, H112px
- Headline: up to 18 Japanese characters
- Contents( Text, Image, Youtube, Video, Contatct details)
- Logo image

|                     | プ社(SENOP)のハイパ<br>HSC-2」は、とらえたす |                                                                                                                 | ルドワイド産業用力<br>(F E4488、75ンビジョン5ステム64<br>(A C C C C C C C C C C C C C C C C C C C                                                                                                                                                                        | A DESCRIPTION OF THE OWNER.                                                          |
|---------------------|--------------------------------|-----------------------------------------------------------------------------------------------------------------|--------------------------------------------------------------------------------------------------------------------------------------------------------------------------------------------------------------------------------------------------------|--------------------------------------------------------------------------------------|
|                     |                                |                                                                                                                 | SENCIFIELルイバースペジトムホメク<br>フィンランドホオンリフモ (SENCIF) かいイバ<br>ースペクトルカメラ 1450-2。は、とらまたデ<br>べてかどりせんとおいて真正なスペ<br>Sponsored<br>Vieworksぞ, Schweide<br>Vieworksぞ, Schweide<br>Vieworksぞ, Schweide<br>Port (シーレントを愛奇、サンツ・キム 編集<br>dView<br>Pick up magazine feature | (m)<br>CoaXPress 2.0 CXP-12<br>フレームグラバー                                              |
|                     |                                | Excellent. Cobra   by   Products.(Applications)   Science,Rasearch                                              | Excellent.MS-<br>Time   Products(Applications <b>株式キャジングでシンクロトロンを</b><br>新聞により少なりトロンファシリティを加み時期<br>できたナノスケール、ビコ酸分類の優勝人名<br>ージング強め、関本なくりがロケーカル         Science,Research                                                                                 | Cマウントのカメラでは<br>最も小型の筐体で登場!<br>uEye XCP<br>Nota coving a time!<br>Nota coving a time! |
|                     |                                | 05<br>Dairana/Varkat                                                                                            | Ounter, Sense Phot<br>Curter, Incld, 自動車運動主要約はアンタル間<br>他はDARセンサを開発したSense Photonics<br>(Se<br>Rusiness,Warket<br><u>Pho-タイズに向けて自動でパッケージの</u><br>したタイズに向けて自動でパッケージの回来の                                                                                  | weckinggg iDS:<br>Teledyng DALSA<br>在国内ビジョンプリューション                                   |
|                     |                                |                                                                                                                 | ADJA KANY CONSTRUCTION OF DUBBANG<br>DEMEMBING SCONSTRUCTION OF DUBANG<br>A> EVRIDER SCONSTRUCTION<br>Reckup magazine feature<br>Teledyne. WUM<br>Toparty<br>Pick up new product                                                                       |                                                                                      |
| Ad rate(US\$)       |                                | Technology Focus:<br>食る中止、COVE-19様年低大で大器すしてい<br>るが、例年1000万人以上も出ていたインフルエ<br>ンザ器者が激減し、他の時時間で<br>Exclusion article |                                                                                                                                                                                                                                                        | 高速かつ<br>高パフォーマンス<br>67、37MPの高解像度で、<br>かってないほどの<br>スピードを提供                            |
| 1 month<br>3 months | 3000/Month<br>2100/Month       | 単数ワールドウイド産業)<br>動産ニュース<br>B Excellant, Colora Eye Flat Fieldアイビース発表<br>Excellant, Mic Wave Johannal PMIR(現在)    | ホスウダイレクトリー<br>パックナンバー                                                                                                                                                                                                                                  |                                                                                      |

Teledyneの16Kでムチフィールドカメラは、数・

| /////////////////////////////////////// |           |  |  |  |
|-----------------------------------------|-----------|--|--|--|
| 1 month                                 | 3000/Mont |  |  |  |
| 3 months                                | 2100/Mont |  |  |  |